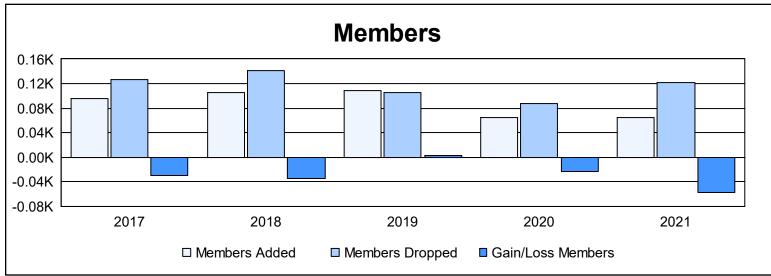

District 201N4 As of June 2021 Cumulative

| Year      | New<br>Clubs | Dropped<br>Clubs | Gain/<br>Loss<br>Clubs | New<br>Members | Charter<br>Members | Reinstate<br>Members | Transfer<br>Members | Total<br>Member<br>Added | Total<br>Members<br>Dropped | Gain/<br>Loss<br>Members |
|-----------|--------------|------------------|------------------------|----------------|--------------------|----------------------|---------------------|--------------------------|-----------------------------|--------------------------|
| 2016-2017 | 0            | 0                | 0                      | 87             | 0                  | 3                    | 6                   | 96                       | 126                         | -30                      |
| 2017-2018 | 0            | 1                | -1                     | 88             | 2                  | 2                    | 14                  | 106                      | 141                         | -35                      |
| 2018-2019 | 0            | 1                | -1                     | 92             | 1                  | 5                    | 11                  | 109                      | 106                         | 3                        |
| 2019-2020 | 0            | 0                | 0                      | 57             | 0                  | 2                    | 5                   | 64                       | 87                          | -23                      |
| 2020-2021 | 0            | 1                | -1                     | 58             | 1                  | 2                    | 3                   | 64                       | 122                         | -58                      |
| Average   | 0            | 1                | -1                     | 76             | 1                  | 3                    | 8                   | 88                       | 116                         | -29                      |