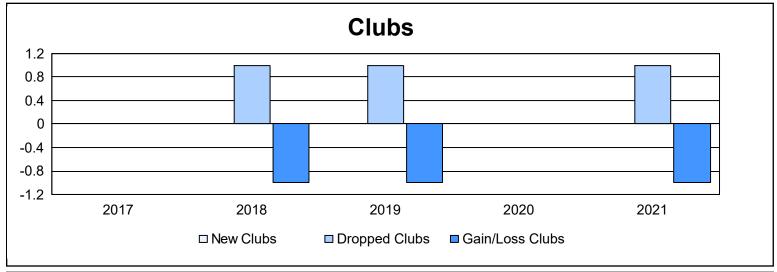

District 201N4 As of June 2021 Cumulative

| Year      | New<br>Clubs | Dropped<br>Clubs | Gain/<br>Loss<br>Clubs | New<br>Members | Charter<br>Members | Reinstate<br>Members | Transfer<br>Members | Total<br>Member<br>Added | Total<br>Members<br>Dropped | Gain/<br>Loss<br>Members |
|-----------|--------------|------------------|------------------------|----------------|--------------------|----------------------|---------------------|--------------------------|-----------------------------|--------------------------|
| 2016-2017 | 0            | 0                | 0                      | 87             | 0                  | 3                    | 6                   | 96                       | 126                         | -30                      |
| 2017-2018 | 0            | 1                | -1                     | 88             | 2                  | 2                    | 14                  | 106                      | 141                         | -35                      |
| 2018-2019 | 0            | 1                | -1                     | 92             | 1                  | 5                    | 11                  | 109                      | 106                         | 3                        |
| 2019-2020 | 0            | 0                | 0                      | 57             | 0                  | 2                    | 5                   | 64                       | 87                          | -23                      |
| 2020-2021 | 0            | 1                | -1                     | 58             | 1                  | 2                    | 3                   | 64                       | 122                         | -58                      |
| Average   | 0            | 1                | -1                     | 76             | 1                  | 3                    | 8                   | 88                       | 116                         | -29                      |